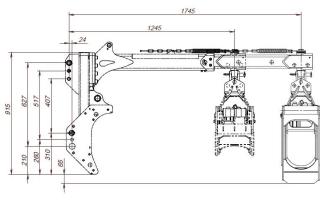

## **DIMENSIONAL DIAGRAMS**

| Technical data              | Skidder  |
|-----------------------------|----------|
| Gripping force arms tip-tip | 7.0 kN   |
| Working pressure            | 17.5 MPa |
| Weight                      | 225 kg   |
| Turning angle               | L/R- 90° |
| Telescopic extension        | 500 mm   |
| Butt plate width            | 1020 mm  |
| Linkage category            | <60 Hp   |
| Radio controlled winch      | Optional |
| Guarding rail               | Optional |