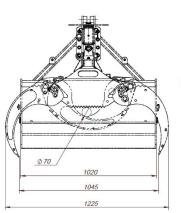

## **DIMENSIONAL DIAGRAMS**

| Technical data              | Skidder  |
|-----------------------------|----------|
| Gripping force arms tip-tip | 7.0 kN   |
| Working pressure            | 17.5 MPa |
| Weight                      | 225 kg   |
| Turning angle               | L/R- 90° |
| Telescopic extension        | 500 mm   |
| Butt plate width            | 1020 mm  |
| Linkage category            | <60 Hp   |
| Radio controlled winch      | Optional |
| Guarding rail               | Optional |