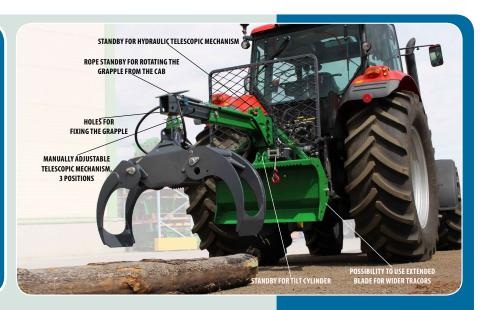

Using the grapple skidder it is easy to grab logs and pull them into place, even in the poorly accessible areas.

The specially developed grapple has a max opening of 1 metre, weights 87 kg and is made of high strength steel.

Grapple skidder is available with manual pull-out or hydraulic telescopic mechanism. Operations are possible with the tractor's hydraulics. As an extra option to the grapple skidder, we offer the FARMA winch RW600S that can be controlled via the tractor or via radio control.

The winch can pull out 600 kg. The winch also includes a protective cover to protect driver and the tractor. FARMA grapple skidder is designed to fit Cat 1 and 2 three-point tractor hitches.