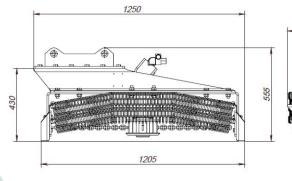

### DIMENSIONS

### **TECHNICAL DATA**

| Technical data                      | FH<br>100 |
|-------------------------------------|-----------|
| Max. cutting width (mm)             | 1 000     |
| Max. oil flow (l/min)               | 70        |
| Max. revolutions (rpm)              | 2 000     |
| Displacement (cm <sup>3</sup> /rev) | 34,2      |
| Weight (kg)                         | 197       |
|                                     |           |