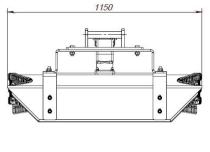

### DIMENSIONS

### **TECHNICAL DATA**

| Technical data                      | FH<br>100 |
|-------------------------------------|-----------|
| Max. cutting width (mm)             | 1 000     |
| Max. oil flow (l/min)               | 70        |
| Max. revolutions (rpm)              | 2 000     |
| Displacement (cm <sup>3</sup> /rev) | 34,2      |
| Weight (kg)                         | 197       |
|                                     |           |