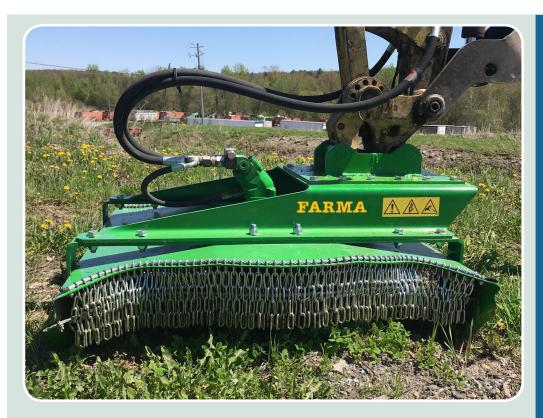

# **FLAIL HEAD FH 100**

Get the most out of your excavator with the FARMA FH 100, which is made for the forestry roadsides and ditches, public and private parks maintenance for keeping the roadsides clean and tidy. The chains are used for mowing grass and bushes in robust conditions. For safety reasons there are protective chains in front of the cutting opening to stop shreds. The FH 100 is taking up very little space in your work place but gives a great deal of flexibility.