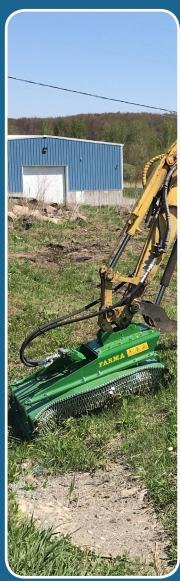

# **FLAIL HEAD FH 100**

Get the most out of your excavator with the FARMA FH 100, which is made for the forestry roadsides and ditches, public and private parks maintenance for keeping the roadsides clean and tidy. The chains are used for mowing grass and bushes in robust conditions. For safety reasons there are protective chains in front of the cutting opening to stop shreds. The FH 100 is taking up very little space in your work place but gives a great deal of flexibility.